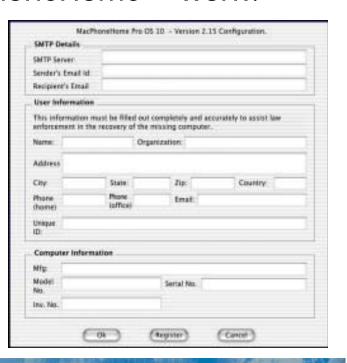

There is no need to configure each computer separately!

We've solved that problem with our Enterprise Edition!

| SMTP Server     |                   |                                           |                                         |  |
|-----------------|-------------------|-------------------------------------------|-----------------------------------------|--|
|                 |                   |                                           |                                         |  |
| Sender's Email  |                   |                                           |                                         |  |
| Recipient's Emu | d .               |                                           |                                         |  |
| User Informat   | ion               |                                           |                                         |  |
|                 |                   | t completely and acc<br>missing computer. | urately to assist law                   |  |
| Name:           | Ovy               | Organization:                             |                                         |  |
| Address         |                   |                                           |                                         |  |
| City:           | State:            | Zipi                                      | Country:                                |  |
| Phone<br>(home) | Phone<br>(office) | Email:                                    | 10.40.000000000000000000000000000000000 |  |
| Unique          |                   |                                           |                                         |  |
| 0:              |                   |                                           |                                         |  |
| Computer Info   | ormation          |                                           |                                         |  |
| Mfg:            |                   |                                           |                                         |  |
| Model           |                   | Serial No.                                |                                         |  |
| No.             |                   |                                           |                                         |  |
| Inv. No.        |                   |                                           |                                         |  |
| 0.000           |                   |                                           |                                         |  |