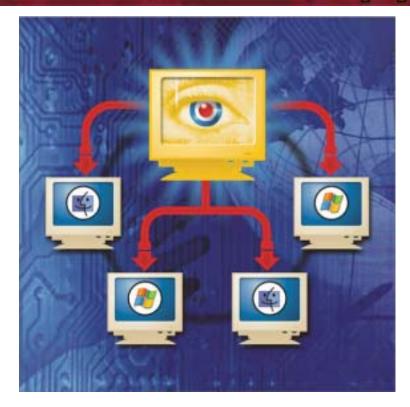

### MacPhoneHome\*

Tracks & Locates Missing Computers

Tracks & Locates Missing Computers

www.pcphonehome.com

"I like PC PhoneHome™ a lot...
I want to deploy it on our 160 computers... Do I have to install and configure it on each computer?"

Imagine if you had to install and configure every computer in your organization with PC PhoneHome™ or MacPhoneHome™ separately... what a headache!

| SMTP Details           |                    |                  |         |   |  |
|------------------------|--------------------|------------------|---------|---|--|
| erver                  |                    |                  |         | _ |  |
| ender's Email 10       |                    |                  |         |   |  |
| ecepient's Email ID    |                    |                  |         |   |  |
| Jeer Registration Info |                    |                  |         |   |  |
| lame                   | Diganization       |                  |         |   |  |
| ddress                 |                    |                  |         |   |  |
| Ny                     | State/<br>Province | Zip/ Postal Code | Country |   |  |
| hone<br>Home)          | Phone<br>(Office)  | Email            |         | Ξ |  |
| Inique                 |                    |                  |         |   |  |
| Computer               |                    |                  |         |   |  |
| lfg.                   |                    |                  |         |   |  |
| fodel                  |                    | S.No.            |         |   |  |
| rv. No.                |                    |                  |         |   |  |

## MacPhoneHome Tracks & Locates Missing Computers

Tracks & Locates Missing Computers

www.pcphonehome.com

"We've got 5000 computers in our school system... It would take me months to install MacPhoneHome™ on every computer..."

There is no need to configure each computer separately!

We've solved that problem with our Enterprise Edition!

| SMTP Server     |                   |                                           |                                         |  |
|-----------------|-------------------|-------------------------------------------|-----------------------------------------|--|
|                 |                   |                                           |                                         |  |
| Sender's Email  |                   |                                           |                                         |  |
| Recipient's Emu | d .               |                                           |                                         |  |
| User Informat   | ion               |                                           |                                         |  |
|                 |                   | t completely and acc<br>missing computer. | urately to assist law                   |  |
| Name:           | Ovy               | Organization:                             |                                         |  |
| Address         |                   |                                           |                                         |  |
| City:           | State:            | Zipi                                      | Country:                                |  |
| Phone<br>(home) | Phone<br>(office) | Email:                                    | 10.40.000000000000000000000000000000000 |  |
| Unique          |                   |                                           |                                         |  |
| 0:              |                   |                                           |                                         |  |
| Computer Info   | ormation          |                                           |                                         |  |
| Mfg:            |                   |                                           |                                         |  |
| Model           |                   | Serial No.                                |                                         |  |
| No.             |                   |                                           |                                         |  |
| Inv. No.        |                   |                                           |                                         |  |
| 0.000           |                   |                                           |                                         |  |

#### What's an Enterprise Edition?

PC PhoneHome™/MacPhoneHome™
Enterprise is a custom configuration
that allows organizations to install PC
PhoneHome™/MacPhoneHome™ on
large numbers of computers without
the need for time consuming
individual configuration.

# MacPhoneHome Tracks & Locates Missing Computers

Tracks & Locates Missing Computers

www.pcphonehome.com

Your organization's contact and ownership information is hard-coded directly inside your custom version of PC PhoneHome™/MacPhoneHome™ Enterprise